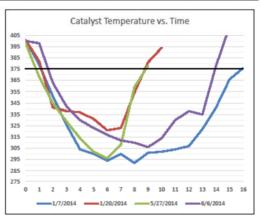

The SCR system is the state-of-the-art for NOx control and it is exceptionally effective for reducing NOx emissions. However, the temperature of the catalyst is a critical factor for the proper operation of the SCR. The catalyst temperature must be at least 375 °F before ammonia can be injected into the SCR system. The catalyst in the SCR system is heated by the flue gas from the BFB Boiler. During a cold or warm startup of the boiler (e.g., following a shutdown or malfunction), it takes time for the flue gases to heat the catalyst to the minimum temperature required for normal SCR operations. Since ammonia cannot be injected into the SCR system until the catalyst temperature is equal to or greater than 375 °F, the SCR system cannot operate properly and the NOx emissions will be elevated until the minimum temperature is

Christopher Kirts July 16, 2014 Page 2

reached and ammonia injection begins. The NOx exceedances that have been reported to FDEP are the result of periods when the SCR was not fully operational because the minimum catalyst temperature had not been reached and the injection of ammonia had not commenced. Conversely, there have been no NOx exceedances during periods when the SCR was operating at normal temperatures (i.e., above 375° F).

| Catalyst Ten                                 | perature During | g Malfunction: | s         |          |
|----------------------------------------------|-----------------|----------------|-----------|----------|
| Hours (starting the hour before malfunction) | 1/7/2014        | 1/20/2014      | 5/27/2014 | 6/6/2014 |
| 0                                            | 401             | 401            | 398       | 400      |
| 1                                            | 379             | 382            | 368       | 398      |
| 2                                            | 351             | 341            | 345       | 363      |
| 3                                            | 326             | 338            | 329       | 342      |
| 4                                            | 304             | 337            | 314       | 330      |
| 5                                            | 300             | 331            | 302       | 323      |
| 6                                            | 294             | 321            | 296       | 317      |
| 7                                            | 300             | 323            | 308       | 312      |
| 8                                            | 292             | 354            | 359       | 310      |
| 9                                            | 301             | 381            | 378       | 306      |
| 10                                           | 302             | 394            |           | 314      |
| 11                                           | 304             |                |           | 330      |
| 12                                           | 307             |                |           | 338      |
| 13                                           | 322             |                |           | 335      |
| 14                                           | 341             |                |           | 378      |
| 15                                           | 366             |                |           | 413      |
| 16                                           | 376             |                |           |          |